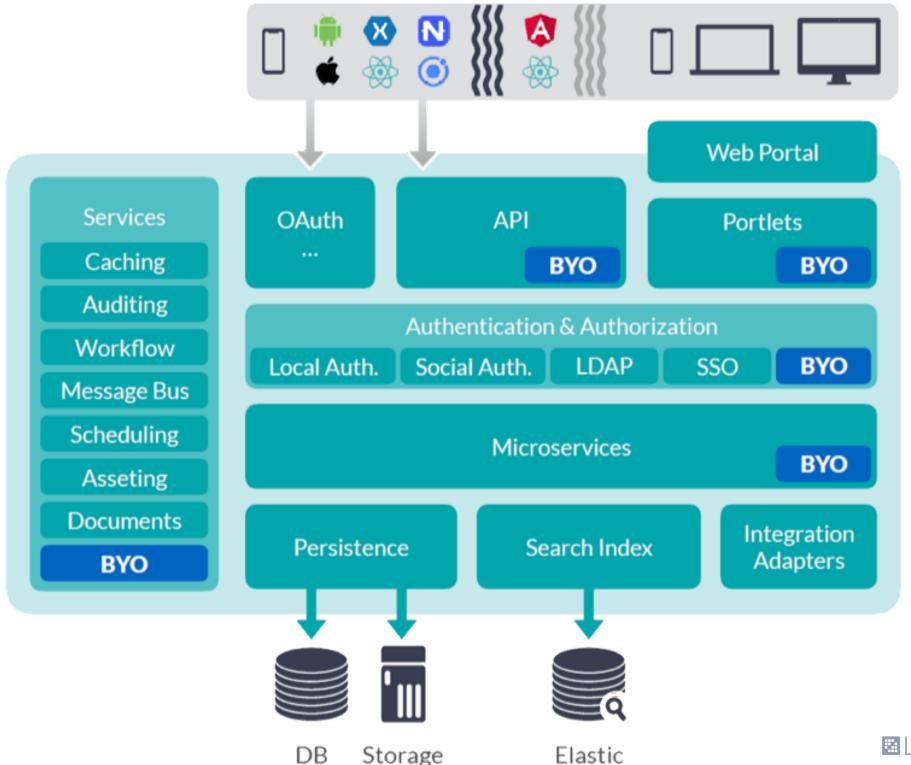

## Enabling Technologies: Liferay

Liferay

Digital ExperiencePlatform

## Change the Way People Work