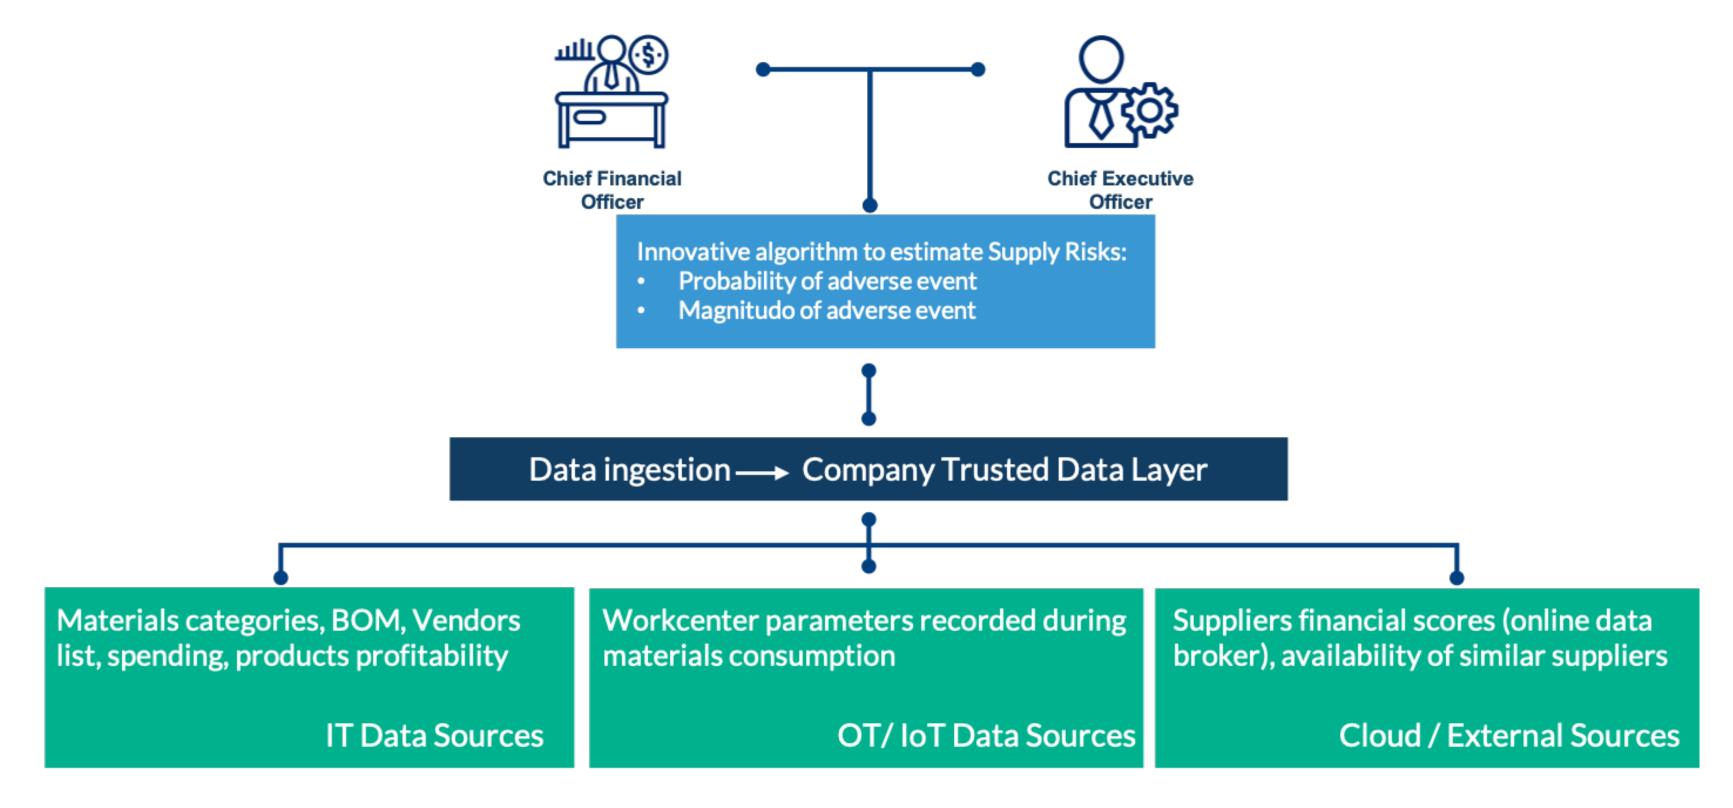

ign and Advanced planning @Politecnico di Milano
- Senior director at Osservatori.net, 100-people research group on Digital Innovation:
  - Internet of Things
  - Industry 4.0
  - Artificial Intelligence
- Co-founder of IqConsulting, academic spin-off, now part of Digital360 (listed)



"An information system is the Information and Communication Technology (ICT) that an organization uses, and also the way in which people interact with this technology in support of business processes."

Wikipedia, As of Sept 2021

**DIGITAL** Lake

### The Usual Suspects



Source: SAP Business Suite, year ≈2000s



Best of breed



### Outcomes





# **Business Challenges**



# Technology Challenges



## Organizational Challenges



### Inspiration



### Suppliers Risk Management





### Inspiration





### Vision of the Future



### Vision of the Future

# DIGITALLake

digitallake.it



## Trusted Data Layer: which challenges in SMEs?

- Implementation approach
- Ownership costs

### Trusted Data Layer: Implementation Approach



### Ownership Costs: the options



#### Open Source Platform





## Enabling Technologies: Liferay

Liferay

Digital ExperiencePlatform





## Change the Way People Work





# Tapi



#### **Target**

Prospect Relationship Management

Workflow and Quality Standardization

Optimization of Task Taking Charge





#### **The Solution**

Trusted Data Layer Creation

Different Subsystem Integration (NAV, CRM, etc.)

Creation of Process Workflows and collaboration rooms

**KPI** Dashboard



#### Benefit

Time2market reduction

Standardization of Collaboratio