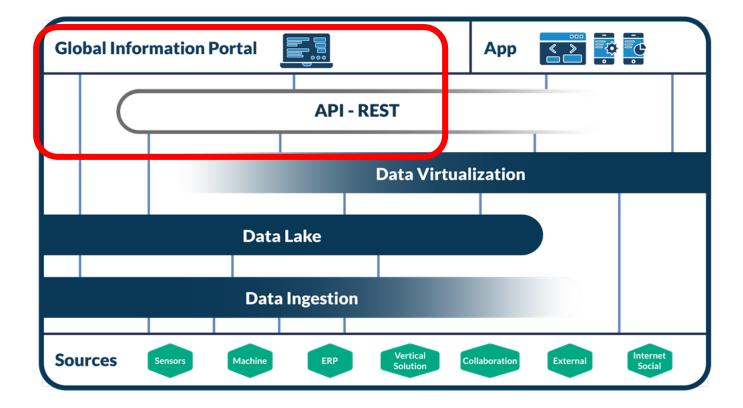

n system is the Information and Communication Technology (ICT) that an organization uses, and also the way in which people interact with this technology in support of business processes."

Wikipedia, As of Sept 2021

**DIGITAL** Lake

### The Usual Suspects



Source: SAP Business Suite, year ≈2000s



Best of breed



### Outcomes





# **Business Challenges**



# Technology Challenges



## Organizational Challenges



### Inspiration



### Suppliers Risk Management





### Inspiration





### Vision of the Future



### Vision of the Future

# DIGITALLake

digitallake.it



## Trusted Data Layer: which challenges in SMEs?

- Implementation approach
- Ownership costs

### Trusted Data Layer: Implementation Approach



### Ownership Costs: the options



#### Open Source Platform





## Enabling Technologies: Liferay

Liferay

Digital ExperiencePlatform





## Change the Way People Work





# Tapi



#### **Target**

Prospect Relationship Management

Workflow and Quality Standardization

Optimization of Task Taking Charge





#### **The Solution**

Trusted Data Layer Creation

Different Subsystem Integration (NAV, CRM, etc.)

Creation of Process Workflows and collaboration rooms

**KPI** Dashboard



#### Benefit

Time2market reduction

Standardization of Collaboration Processes

Increased Company Know-how

Remote plants management (Mexico)



### **Process Definition**



### Task Progress





### Monitoring



### Digital Lake (www.digitallake.it)

#### 100% Open Source

- Pricing
- No vendor lock-in
- Best technologies available, as soon as they are available