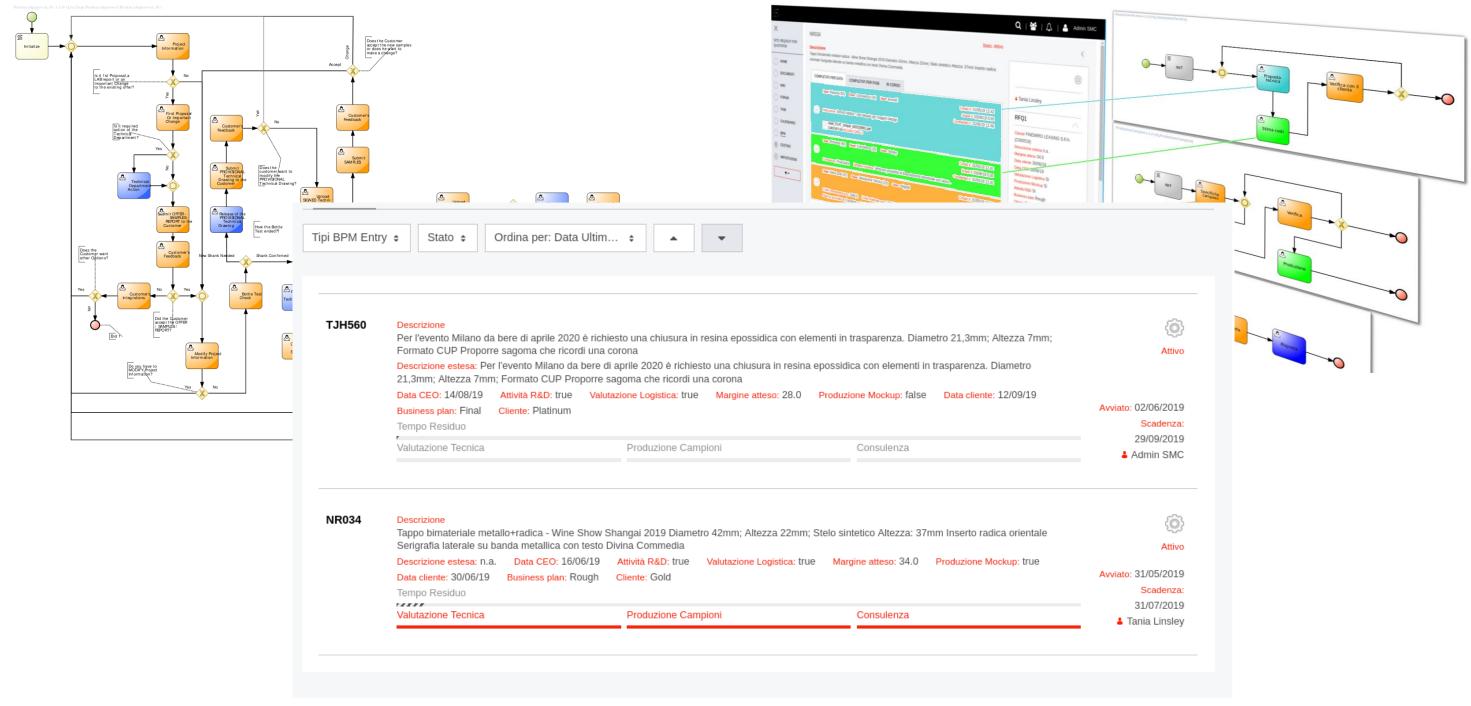

Layer: which challenges in SMEs?

- Implementation approach
- Ownership costs

### Trusted Data Layer: Implementation Approach



### Ownership Costs: the options



#### Open Source Platform





## Enabling Technologies: Liferay

Liferay

Digital ExperiencePlatform





## Change the Way People Work





# Tapi



#### **Target**

Prospect Relationship Management

Workflow and Quality Standardization

Optimization of Task Taking Charge





#### **The Solution**

Trusted Data Layer Creation

Different Subsystem Integration (NAV, CRM, etc.)

Creation of Process Workflows and collaboration rooms

**KPI** Dashboard



#### Benefit

Time2market reduction

Standardization of Collaboration Processes

Increased Company Know-how

Remote plants management (Mexico)



### **Process Definition**



### Task Progress





### Monitoring



### Digital Lake (www.digitallake.it)

#### 100% Open Source

- Pricing
- No vendor lock-in
- Best technologies available, as soon as they are available

#### Own your data:

- Common data model, standard de iure / de facto
- Full documentation, full API access
- No filters nor friction in sharing data with other Systems / Applications
- Put the Information Assets back in the Company's hands





### Thank you

www.digitallake.it

Giovanni Miragliotta - linkedin.com/in/giovanni-miragliotta-4617a0