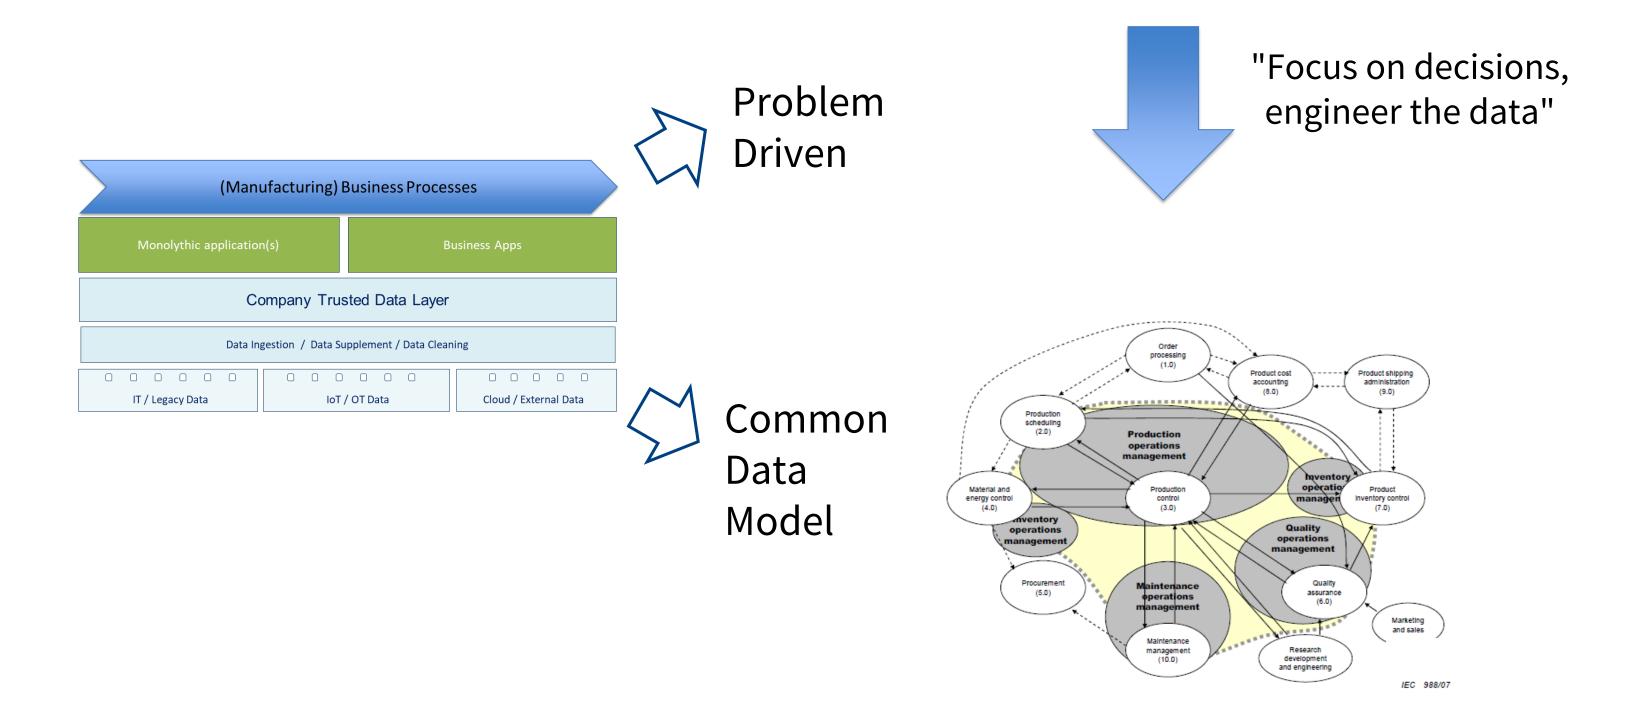

## Trusted Data Layer: which challenges in SMEs?

- Implementation approach
- Ownership costs

### Trusted Data Layer: Implementation Approach