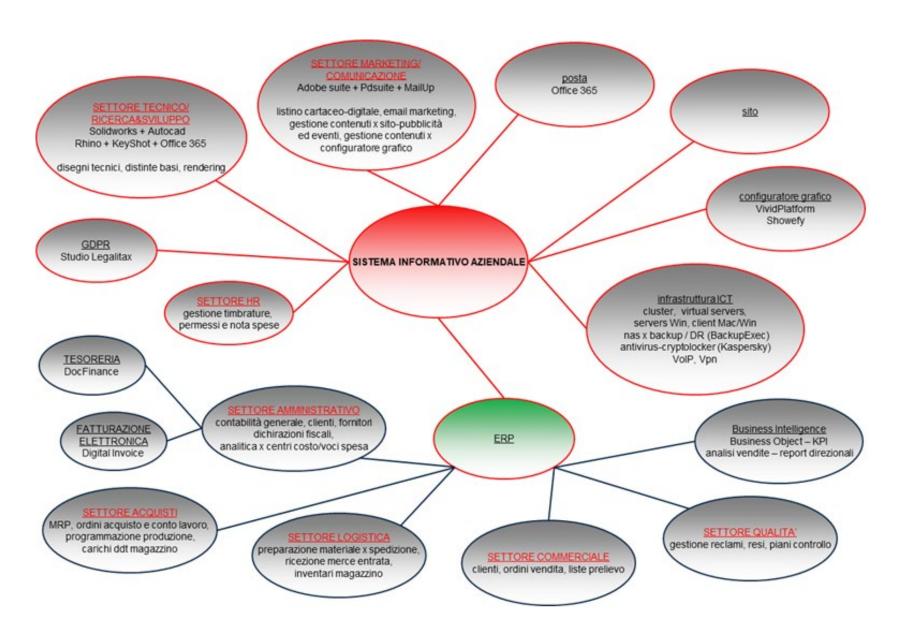

## Trusted Data Layer: which challenges in SMEs?

- Implementation approach
- Ownership costs

### Trusted Data Layer: Implementation Approach