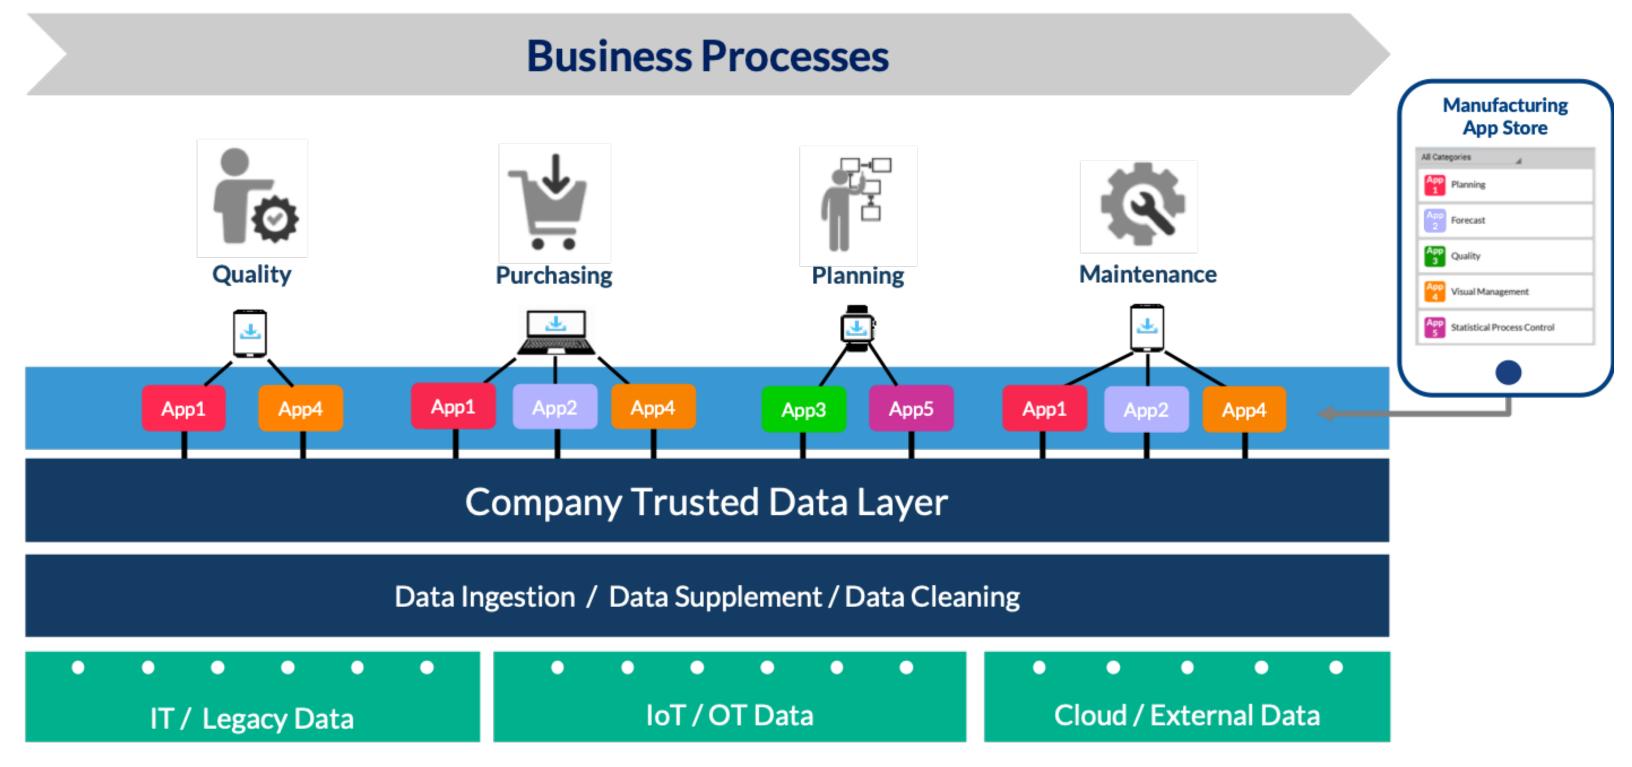

## Trusted Data Layer: which challenges in SMEs?

- Implementation approach
- Ownership costs

### Trusted Data Layer: Implementation Approach